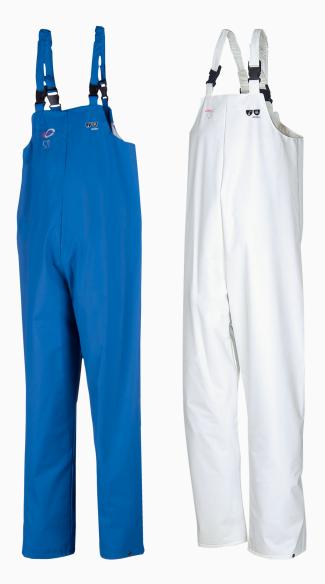

# Reversible bib and brace

The reversible Killybeg bib and brace trousers are perfect for those working in the food industry. It is easy to maintain and can be washed at 95 °C for optimal hygiene. These trousers come with elastic buckle braces on the front and back. The leg ends can be narrowed with press studs.

Because of the light, elastic quality the trousers are very comfortable.

# **Exterior:**

- » Elastic braces with buckles on front and back
- » Leg narrowing by press studs

### **Colour:**

- » W02 White
- » H45 Royal Blue