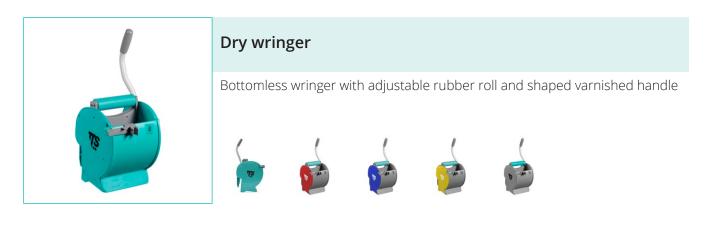

## SYSTEM

Ergonomic bottomless wringer system for flaps system Ideal for large areas and frequent cleaning thanks to ergonomics and high efficiency of the system

#### Advantages

- **Ergonomic:** Wringing with roll allows an effort reduction of 30% in comparison with traditional wringers
- **Effective:** wringing mechanism keeps constant the moistness of the mop avoiding operator's subjectivity
- **Time-saving:** with bottomless wringer rinsing and wringing take place with one single simple movement inside the wringer, saving time and effort
- Versatile: possibility to adjust mop's moistness thanks to the 3 different positions of the roll

23/03/23

**Material** 

Features

Compatible with flaps system

Structure: polypropylene - Handle: varnished steel

75

The roll is adjustable in 3 different positions (position 1= very wet mop; standard position= wet mop; position 3= damp mop) Complete with front anti-spurt panel Equipped with a handle holder to fix the handle during transport