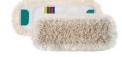

23/03/23

**Material** 

Features

Compatible with flaps system

Structure: polypropylene - Handle: varnished steel

75

The roll is adjustable in 3 different positions (position 1= very wet mop; standard position= wet mop; position 3= damp mop) Complete with front anti-spurt panel Equipped with a handle holder to fix the handle during transport