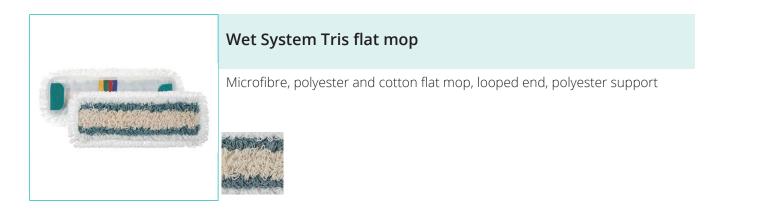

SYSTEM

Flat mop system with flaps, to be used with roll, jaw or flat wringer Ideal for any surface and kind of dirt thanks to the combination of the 3 fibres: cotton for its absorption power, microfibre for its dirt collecting power and polyester for greasy dirt and low friction

#### Material

Yarn: polyester, cotton, microfibre - Support: polyester